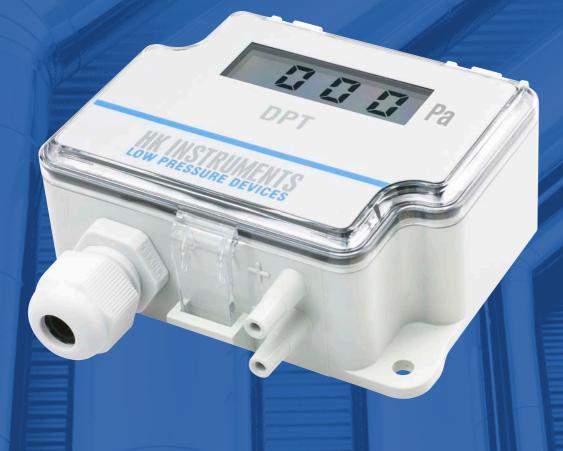

## DIFFERENTIAL PRESSURE TRANSMITTERS

TWO-WIRE

DPT-2W

The DPT-2W is a differential pressure transmitter with two-wire connection.

USAGE & APPLICATIONS

The differential pressure transmitter is used for measuring low pressures of air and non-combustible gases in order to monitor and control building automation, HVAC and cleanroom systems.