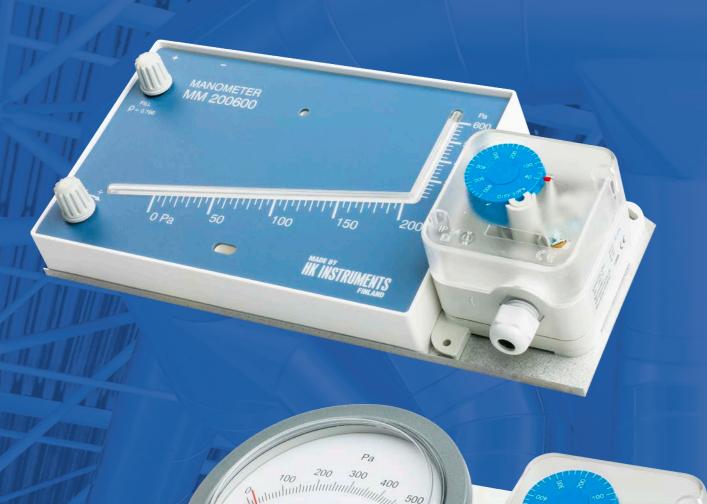

MM/PS | DPG/PS

The filter alerts are a solution for systems requiring visual indication of pressure on site, together with switching point signal. The filter alerts are ideal for general-purpose work in air-conditioning and ventilation, especially in monitoring of air filters for contamination.

The available combinations include pressure gauge and pressure switch combination (DPG/PS), and inclined tube manometer and pressure switch combination (MM/PS).

## MM/PS

Product MM range PS range MM200600/PS600 0... 600 Pa 40...600 Pa